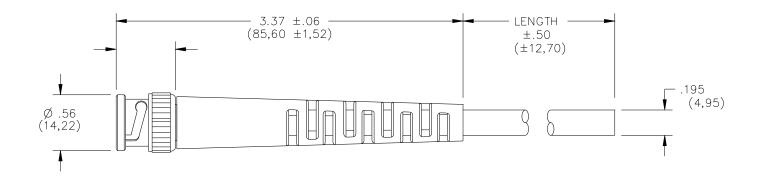

## **MATERIALS:**

Connectors: BNC Male Body: Brass, Tarnish resistant plating Dielectric: PTFE Center Contact – Gold Plated Brass Strain Relief: PVC molded directly to cable and connectors Marking: "Pomona 5266-C-XX"

## ORDERING INFORMATION: Model 5266-C-XX

XX = Cable Lengths, Standard Length: 60" (1524), Additional lengths can be quoted upon request. Ordering Example: 5266-C-60 Indicates 60" in length.